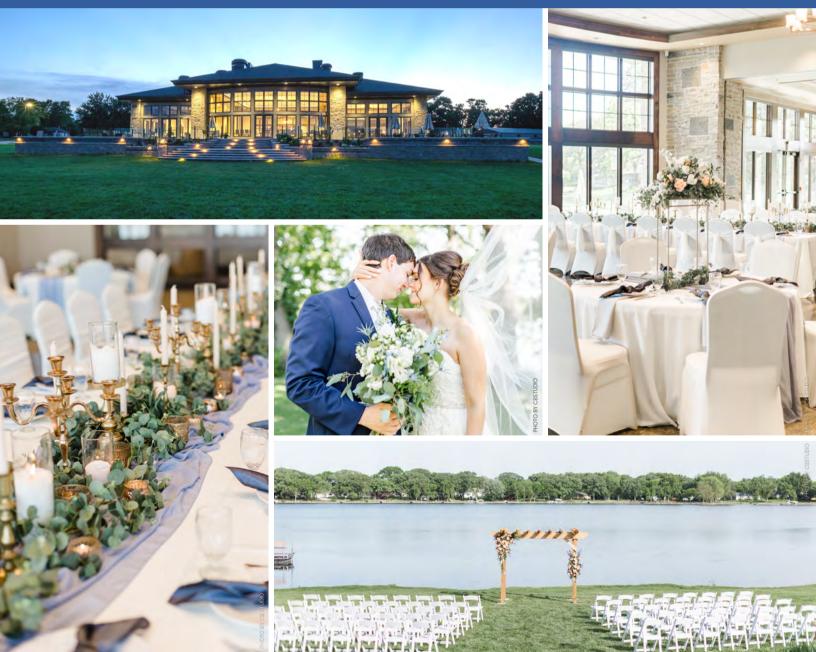

#### What is included in the rental fee?

The rental fee includes rental of the Lakeview Ballroom, setup/teardown of ballroom tables and chairs, use of the catering kitchen and hallways, audio/video system, banquet bar staffed with bartender(s) in the ballroom, exclusive access to the outdoor veranda, use of the outdoor greenspace and ceremony chairs, event staffing for the duration of the ceremony/reception, and venue cleaning.

## Can I have a wedding ceremony at The Shores at Five Island along with the reception?

Yes, or you may choose to have only the reception at The Shores. The Shores offers a beautiful greenspace with an arbor on the shore of Five Island Lake, perfect for an outdoor ceremony. Use of the greenspace and ceremony chairs is included in the wedding rental fee. We currently have 300 white resin folding chairs. There is a fee of \$1 per chair if you wish to have venue staff set up and tear down the chairs before/after the ceremony. The Shores can also accommodate indoor wedding ceremonies, either in theater or banquet setup.

#### **VENUE RENTAL INCLUDES**

The rental fee includes rental of the Lakeview Ballroom, setup/teardown of ballroom tables and chairs, use of the catering kitchen and hallways, audio/video system, banquet bar staffed with bartender(s) in the ballroom, exclusive access to the outdoor veranda, use of the outdoor greenspace and ceremony chairs, event staffing for the duration of the ceremony/reception, and venue cleaning.