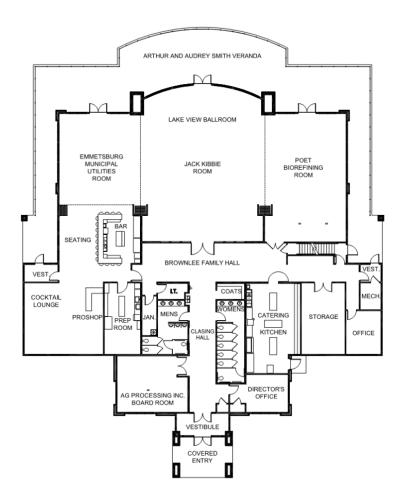

# WEDDING CAPACITY

| Room Size & Capacity |           |                                                 |         |                                         |           |
|----------------------|-----------|-------------------------------------------------|---------|-----------------------------------------|-----------|
|                      |           |                                                 |         | • • • • • • • • • • • • • • • • • • • • | ••••      |
| Room                 | Square Ft | Dimensions                                      | Banquet | Theater                                 | Classroom |
| Lakeview Ballroom    | 4,331     | 100′ X 44′                                      | 330     | 330                                     | n/a       |
| Smith Veranda        | 2,112     | L - 33' X 16'<br>C - 58' X 16'<br>R - 33' X 16' | 40      | n/a                                     | n/a       |
| Greenspace           | 5,000+    | Roughly<br>100' X 50'                           | n/a     | 300                                     | n/a       |

#### What is the maximum occupancy?

|                   | occupancy. |                                                 |                             |         |              |
|-------------------|------------|-------------------------------------------------|-----------------------------|---------|--------------|
| Room              | Square Ft  | Dimensions                                      | Banquet                     | Theater | Classroom    |
| ROOM              | oquaioit   | Difficition                                     | Barrquot                    | modeon  | Oldool Colli |
| Lakeview Ballroom | 4,331      | 100' X 44'                                      | 330                         | 330     | n/a          |
| Kibbie Room       | 2,230      | 43' X 53'                                       | 144                         | 220     | 60           |
| POET Room         | 1,226      | 28' X 44'                                       | 64                          | 96      | 40           |
| EMU Room          | 875        | 28' X 31'                                       | 56                          | 80      | 30           |
| AGP Board Room    | 445        | 24' X 19'                                       | 14 (board table and chairs) |         |              |
| Smith Veranda     | 2,112      | L - 33' X 16'<br>C - 58' X 16'<br>R - 33' X 16' | 40                          | n/a     | n/a          |